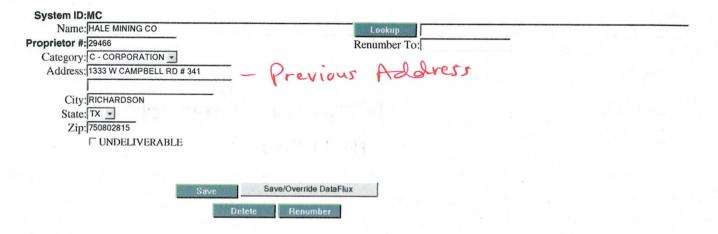

---------------------|--------------------------------------|
| Proprietor #: 29466  Category: C - CORPORATION •                                                 | Renumber To:                         |
| Address: 508 W LOOKOUT DR STE 14-1032  City: RICHARDSON State: TX  Zip: 750802176  UNDELIVERABLE | ENTERED INTO COMPUTED FEB 11 2013 PA |
| Save Sa                                                                                          | ve/Override DataFlux                 |
| Delete                                                                                           | Renumber                             |
| Customer details successfully                                                                    | y saved for Customer Id 29466        |

### **Customer Name Update Screen**



## **Customer Name Update Screen**

| Name: HALE MINING CO                  | Lookup